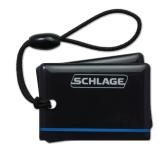

The Schlage S-260 Digital Glass Door Lock provides advanced, patented technology for modern office and business entrances. Packed full of features **the S-260 provides security for frameless glass doors.** 

## **Batteries**

Requires 4 x AA Alkaline batteries

The New Schlage S-260 Glass Door Lock requires no drilling or connection to mains power, is easy to install and programs in minutes, with a number of patented user features to make it simple and secure. This unique glass door lock is non-handed, with the keypad automatically flipping according to the handing.

Installation is as easy as removing the backing strip, sticking the bracket to glass and sliding the lock body on. Perfect for use on frameless glass doors, with an optional strike for those in glass frames or double doors. The battery operated lock can be operated with cards, fob's or the keypad.