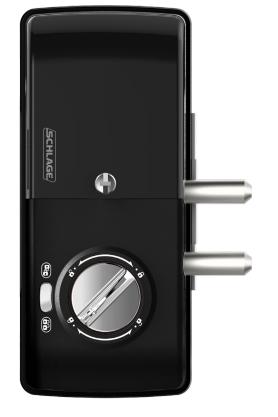

year guarantee
- Non handed automatic sensor
- Tool-free installation

# Specifications

### **Door thickness**

12mm glass door

## **Batteries**

Requires 4 x AA Alkaline batteries

The New Schlage S-260 Glass Door Lock requires no drilling or connection to mains power, is easy to install and programs in minutes, with a number of patented user features to make it simple and secure. This unique glass door lock is non-handed, with the keypad automatically flipping according to the handing.

Installation is as easy as removing the backing strip, sticking the bracket to glass and sliding the lock body on. Perfect for use on frameless glass doors, with an optional strike for those in glass frames or double doors. The battery operated lock can be operated with cards, fob's or the keypad.









Front

Back

Strike (Optional)

S-260

В

## **Credentials**







Card

Fob

Stick-on patch



We believe that **style lives in the details**, because it's the details that bring everything together in the home and office.

Our door hardware, deadbolts and electronic locks provide **open possibilities** that reflect style and security.

Every day, Schlage creates solutions that bring our customer's visions to life. These solutions makes lives **smarter**, **safer and** more beautiful.

At the end of the day, we're opening a lot more than just doors.

Discover more at schlage.com.au or schlage.co.nz



#### Allegion (Australia) Pty Ltd

Freephone 1800 098 094 Fmail auinfo@allegion.com

www.allegion.com.au

#### South East Asia

Freephone +65 6488 2562 Email sea.info@allegion.com

www.