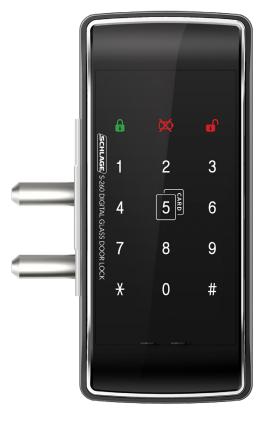

The Schlage S-260 Digital Glass Door Lock provides advanced, patented technology for modern office and business entrances. Packed full of features **the S-260 provides security for frameless glass doors.** 

## **Exceptional convenience**

- Access your office or business by PIN code, card or fob
- Keypad protection system
- Illuminated numeric keypad
- Volume and mute controls
- No wiring needed
- No drilling required

## **Enhanced security**

- Anti-theft system plus a built-in alarm senses potential door attacks
- Two deadbolts