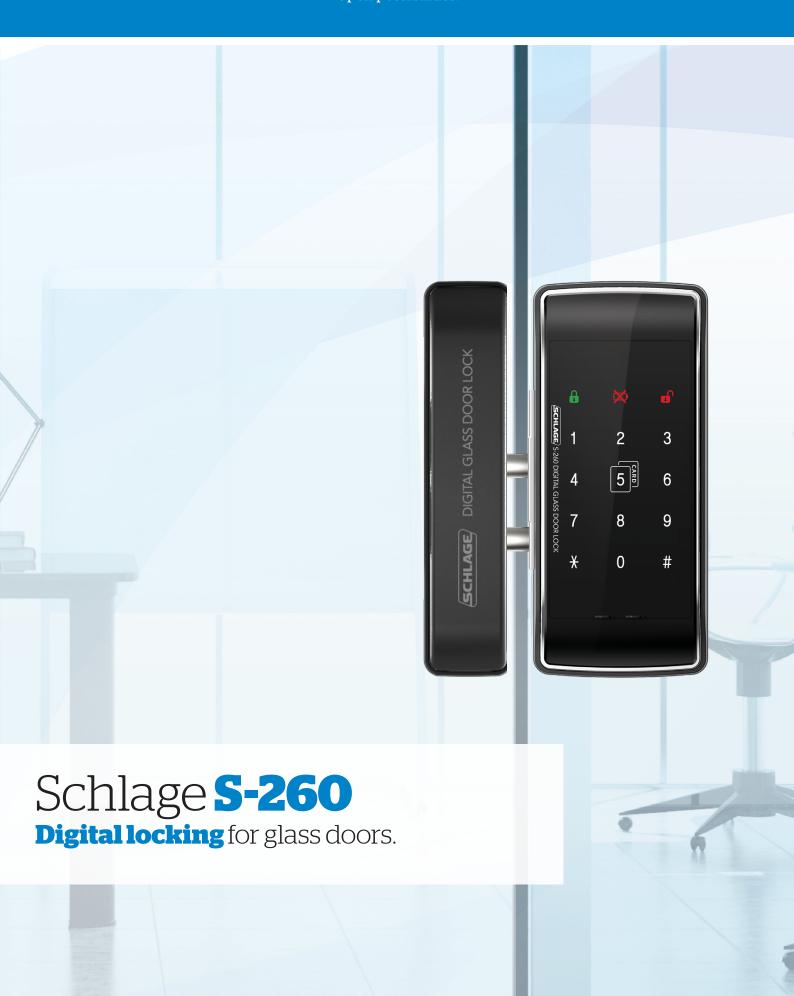

The Schlage S-260 Digital Glass Door Lock provides advanced, patented technology for modern office and business entrances. Packed full of features **the S-260 provides security for frameless glass doors.** 

Installation is as easy as removing the backing strip, sticking the bracket to glass and sliding the lock body on. Perfect for use on frameless glass doors, with an optional strike for those in glass frames or double doors. The battery operated lock can be operated with cards, fob's or the keypad.